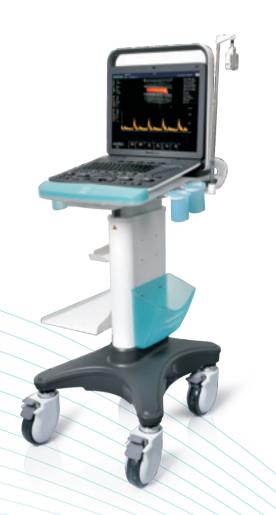

Carrying forward the classical design of SonoScape's portable ultrasound products, S8Exp successfully combines the best ergonomics, attractive design and ease of use. This charismatic identity is also enhanced by a sophisticated color palette—with sedate grey as its interior paint color and pearl white as exterior cover, S8Exp reveals a style of aristocrat and strong character among SonoScape's ultrasound systems.

- The rechargeable battery integrated within the system ensures the possibility of performing outdoor ultrasound examination.
- Its greater compactness together and its lightweight enable you to take ultrasound excellence where fast responses are needed.

- The most important controls are well located within an intuitive interface, making all operations both easy and fast.
- Fifty degree foldable high resolution color LCD screen guarantees the most comfortable viewing location available in any environment.