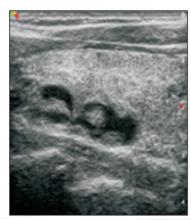

## Powerful Platform

Embedded with SonoScape's core imaging technologies such as  $\mu$ -scan, PHI and Spatial Compound, S8Exp boasts exceptional 2D image, sensitive spectral, Color and Power Doppler, displaying well-defined anatomy and pathology and facilitating a highly optimized diagnostic user environment for conclusive diagnoses.

μ-scan Off

Pulse Inversion Harmonic Imaging Off

Spacial Compound Imaging Off

μ-scan On

Pulse Inversion Harmonic Imaging On

Spacial Compound Imaging On