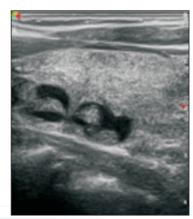

## Powerful Platform

Embedded with SonoScape's core imaging technologies such as  $\mu$ -scan, PHI and Spatial Compound, S8Exp boasts exceptional 2D image, sensitive spectral, Color and Power Doppler, displaying well-defined anatomy and pathology and facilitating a highly optimized diagnostic user environment for conclusive diagnoses.

Besides, S8Exp offers a comprehensive selection of electronic probes to maximally extend its capabilities to meet a wide range of applications including abdomen, pediatric, OB/GYN, cardiovascular, musculoskeletal, etc. The advanced probe technologies also effectively enhance the image quality and confidence in reaching clinical diagnoses even in difficult patients.