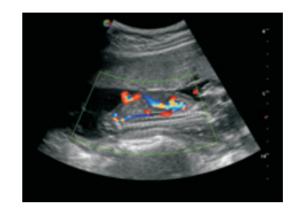

## Powerful Platform

Embedded with SonoScape's core imaging technologies such as  $\mu$ -scan, PHI and Spatial Compound, S8Exp boasts exceptional 2D image, sensitive spectral, Color and Power Doppler, displaying well-defined anatomy and pathology and facilitating a highly optimized diagnostic user environment for conclusive diagnoses.

Besides, S8Exp offers a comprehensive selection of electronic probes to maximally extend its capabilities to meet a wide range of applications including abdomen, pediatric, OB/GYN, cardiovascular, musculoskeletal, etc. The advanced probe technologies also effectively enhance the image quality and confidence in reaching clinical diagnoses even in difficult patients.