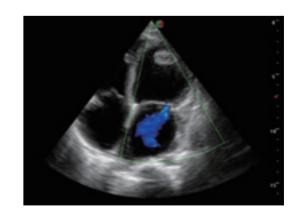

## Powerful Platform

Embedded with SonoScape's core imaging technologies such as  $\mu$ -scan, PHI and Spatial Compound, S8Exp boasts exceptional 2D image, sensitive spectral, Color and Power Doppler, displaying well-defined anatomy and pathology and facilitating a highly optimized diagnostic user environment for conclusive diagnoses.

Besides, S8Exp offers a comprehensive selection of electronic probes to maximally extend its capabilities to meet a wide range of applications including abdomen, pediatric, OB/GYN, cardiovascular, musculoskeletal, etc. The advanced probe technologies also effectively enhance the image quality and confidence in reaching clinical diagnoses even in difficult patients.