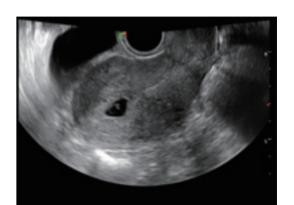

## Powerful Platform

Embedded with SonoScape's core imaging technologies such as  $\mu$ -scan, PHI and Spatial Compound, S8Exp boasts exceptional 2D image, sensitive spectral, Color and Power Doppler, displaying well-defined anatomy and pathology and facilitating a highly optimized diagnostic user environment for conclusive diagnoses.

Besides, S8Exp offers a comprehensive selection of electronic probes to maximally extend its capabilities to meet a wide range of applications including abdomen, pediatric, OB/GYN, cardiovascular, musculoskeletal, etc. The advanced probe technologies also effectively enhance the image quality and confidence in reaching clinical diagnoses even in difficult patients.