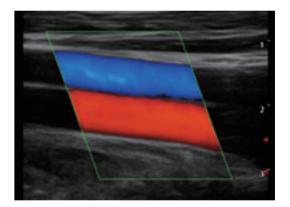

## Powerful Platform

Embedded with SonoScape's core imaging technologies such as  $\mu$ -scan, PHI and Spatial Compound, S8Exp boasts exceptional 2D image, sensitive spectral, Color and Power Doppler, displaying well-defined anatomy and pathology and facilitating a highly optimized diagnostic user environment for conclusive diagnoses.