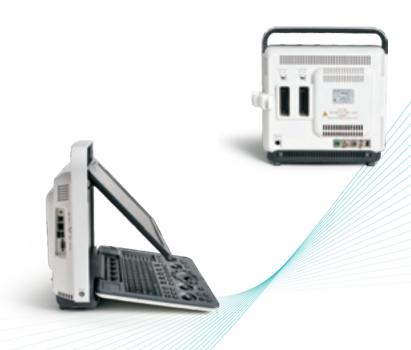

Carrying forward the classical design of SonoScape's portable ultrasound products, S8Exp successfully combines the best ergonomics, attractive design and ease of use. This charismatic identity is also enhanced by a sophisticated color palette—with sedate grey as its interior paint color and pearl white as exterior cover, S8Exp reveals a style of aristocrat and strong character among SonoScape's ultrasound systems.

- The most important controls are well located within an intuitive interface, making all operations both easy and fast.
- Fifty degree foldable high resolution color LCD screen guarantees the most comfortable viewing location available in any environment.

# Workflow

The S8Exp adapts to your workflow, whether you are in the consult room, at the bedside, or at a remote location. With easy-to-use new platform designed for sonographers' needs and full connection interfaces for easy connectivity and data sharing, S8Exp leads to an improved user comfort and clinical outcome as well as patient throughout and working efficiency.