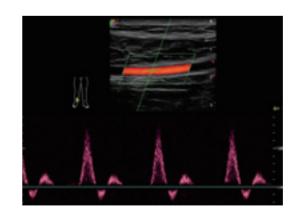

## Powerful Platform

Embedded with SonoScape's core imaging technologies such as  $\mu$ -scan, PHI and Spatial Compound, S8Exp boasts exceptional 2D image, sensitive spectral, Color and Power Doppler, displaying well-defined anatomy and pathology and facilitating a highly optimized diagnostic user environment for conclusive diagnoses.