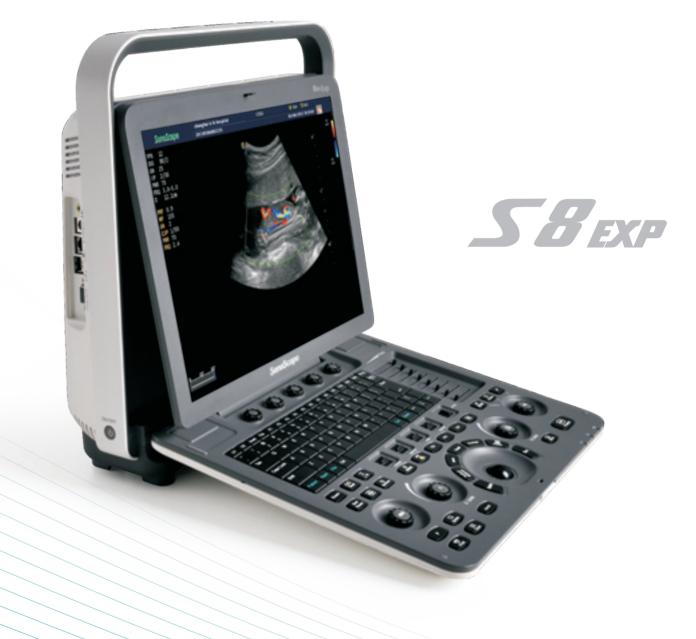

## SonoScape

The true nobility is in being superior to any in its class. Consistently improving technologies and services to help deliver better patient cares, SonoScape's passion for innovation makes it a natural fit for today's market and the choice for tomorrow. With the belief in leading the trend of ultrasound, inheriting and spreading classic and elegance, and by continuous efforts, Sonoscape releases a new model S8Exp.

With ultra-modern innovative design and the clinically-proven technologies, S8Exp is well equipped as a low-physical-effort and enhanced-image-quality ultrasound scanner, which not only provides optimized solutions for versatile applications, but does help to improve the user-experience for both routine and non-traditional challenges. Working with S8Exp, it will trigger your unlimited reverie and endow you with endless charm.

Carrying forward the classical design of SonoScape's portable ultrasound products, S8Exp successfully combines the best ergonomics, attractive design and ease of use. This charismatic identity is also enhanced by a sophisticated color palette—with sedate grey as its interior paint color and pearl white as exterior cover, S8Exp reveals a style of aristocrat and strong character among SonoScape's ultrasound systems.