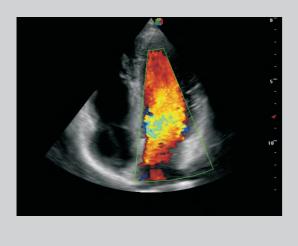

#### **High Density Probe**

S9 is equipped with high density phased array probe to meet the needs of both high frame rate and premium resolution in the cardiac imaging. Thanks to the high sensitivity of the color Doppler mapping of SonoScape, S9 provides accurate cardiac diagnosis beyond your imagination.