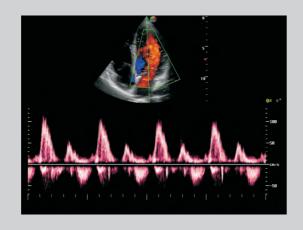

#### **High Density Probe**

S9 is equipped with high density phased array probe to meet the needs of both high frame rate and premium resolution in the cardiac imaging. Thanks to the high sensitivity of the color Doppler mapping of SonoScape, S9 provides accurate cardiac diagnosis beyond your imagination.