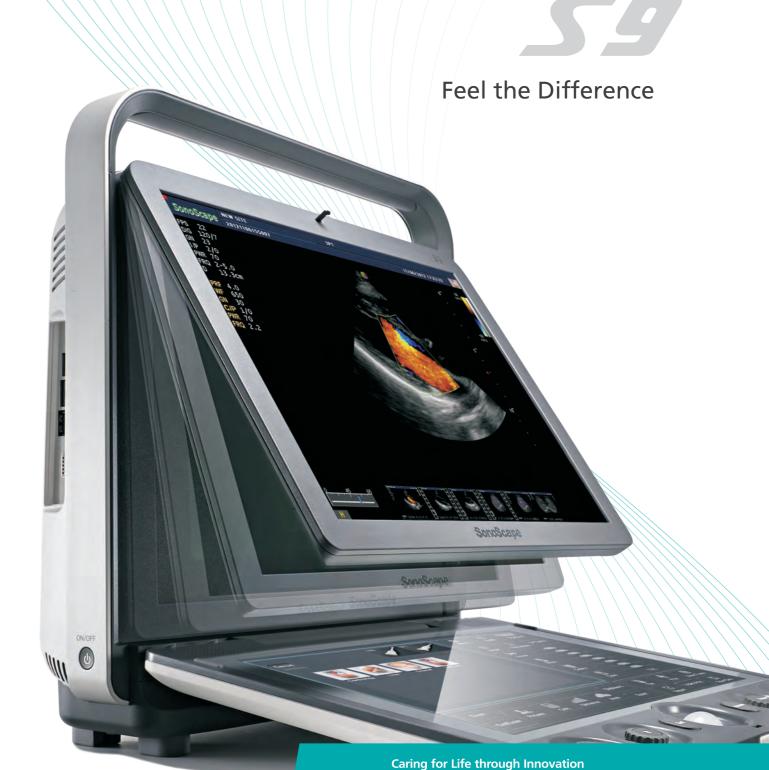

## SonoScape

Since releasing its first portable color Doppler ultrasound system, SonoScape has dedicated itself to the ultrasound field. From this dedication a great deal of ultrasound technologies especially in hand-carried systems has emerged. With focused efforts, S9 is released as a powerful and versatile imaging platform with futuristic design.

Compact yet featuring comprehensive applications for cardiology, radiology, abdomen, obstetrics, gynecology, small parts and urology, S9 provides you the best solution for ultrasound imaging with outstanding performance.

# Styllish

Take Your Premium Performance Anywhere

SonoScape's S9 offers the highest standard of ergonomics and delivers you the latest technological innovations with highly-integrated chip sets, which enables excellent portability and flexibility. Incorporated an intelligent and style-changeable smart touch screen, S9 has set a new standard for ultrasound scanning, which will bring you unprecedented ease-of-use.

50° Foldable 15" LCD Display Graphical User Interface Touch Screen

140° Opening Angle Abundant Connection Interface

Stylish Trolley with Adjustable Height

Sturdy Suitcase in Low-pitched Luxurious Style