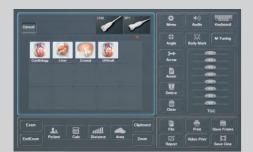

#### Perform Your Operation, Feel the Difference

SonoScape aims to design medical equipment which has incorporated state-of-the-art technologies combining with the optimal workflow. The full-sized touch panel of S9 surpasses the hardware limitation of the traditional keyboard, which enriches the possibility of easier operation.

Using S9, you will get faster operation on a variety of applications, including the most difficult diagnostic tasks. View these programs below, and be inspired to boost your productivity.

#### Intuitive Graphic Icon

Guides operators into the exam mode with a single touch

#### **Convenient Adjustment**

All parameters can be adjusted easily by pressing the smart touch screen

#### Virtual Alphabet Keyboard

Ensure patient information and doctor comments to be input in the easiest way

#### **Specific Application Packages**

Measurement items, body marks and annotations are classified in terms of different applications