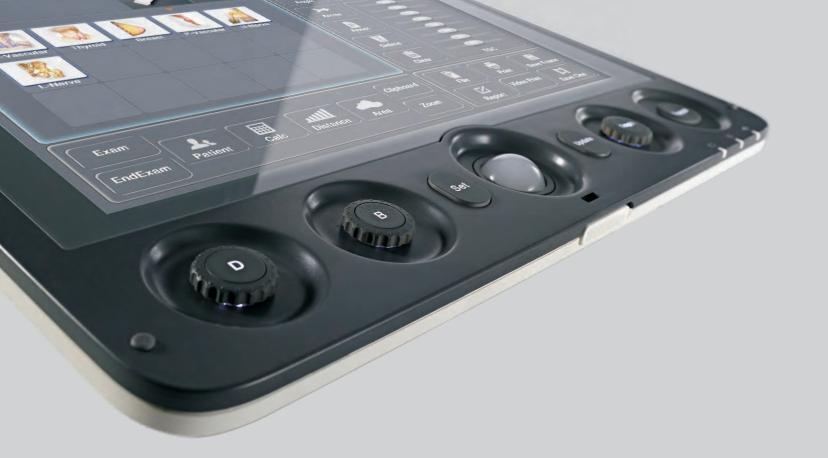

#### Perform Your Operation, Feel the Difference

SonoScape aims to design medical equipment which has incorporated state-of-the-art technologies combining with the optimal workflow. The full-sized touch panel of S9 surpasses the hardware limitation of the traditional keyboard, which enriches the possibility of easier operation.

Using S9, you will get faster operation on a variety of applications, including the most difficult diagnostic tasks. View these programs below, and be inspired to boost your productivity.

#### Intuitive Graphic Icon

Guides operators into the exam mode with a single touch

#### **Convenient Adjustment**

All parameters can be adjusted easily by pressing the smart touch screen

#### Virtual Alphabet Keyboard

Ensure patient information and doctor comments to be input in the easiest way

#### **Specific Application Packages**

Measurement items, body marks and annotations are classified in terms of different applications