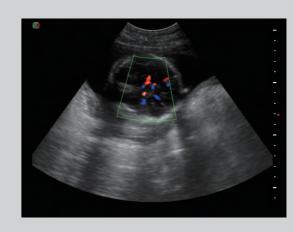

#### **High Density Probe**

S9 is equipped with high density phased array probe to meet the needs of both high frame rate and premium resolution in the cardiac imaging. Thanks to the high sensitivity of the color Doppler mapping of SonoScape, S9 provides accurate cardiac diagnosis beyond your imagination.