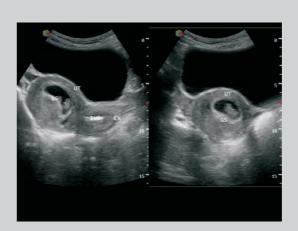

#### Real-time 3D (4D)

With increased physical channels and a new platform, the S9 offers both image quality and frame rates to meet a new standard of SonoScape S series. Thanks to high frame rate and advanced technologies, the 4D imaging of S9 delivers smooth movement of fetus and offer comprehensive 4D acquisition, data rendering, and post-processing functionality.