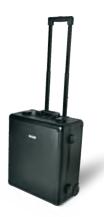

50° Foldable 15" LCD Display Graphical User Interface Touch Screen

140° Opening Angle Abundant Connection Interface

Stylish Trolley with Adjustable Height

Sturdy Suitcase in Low-pitched Luxurious Style