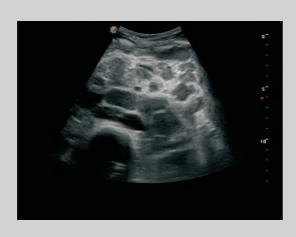

#### C-Xlasto elastography

SonoScape provides S9 with a new method to support the physician in assessing tissue elasticity. The differences in tissue response are detected and visualized in real-time by the elastography algorithms through different graphical representations, which can be particularly helpful in analyzing breast, thyroid and musculoskeletal structures.