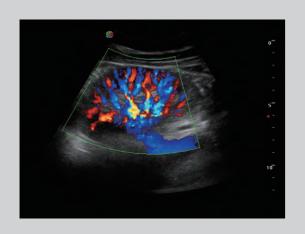

#### **Spatial Compound Imaging**

Spatial Compound Imaging utilizes several lines of sight for optimal contrast resolution, speckle reduction and border detection, with which S9 is ideal for superficial and abdominal imaging with better clarity and improved continuity of structures.

#### Pulse Inversion Harmonic Imaging

The harmonic signals are fully preserved without degradation of the acoustic information, which makes it possible for S9 to image high-level details and improve contrast resolution by reducing noise and clutter in the visualization of subtle lesions, small parts, vascular and so on.