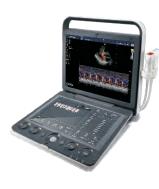

## SonoScape

Since releasing its first portable color Doppler ultrasound system, SonoScape has dedicated itself to the ultrasound field. From this dedication a great deal of ultrasound technologies especially in hand-carried systems has emerged. With focused efforts, S9 is released as a powerful and versatile imaging platform with futuristic design.

Compact yet featuring comprehensive applications for cardiology, radiology, abdomen, obstetrics, gynecology, small parts and urology, S9 provides you the best solution for ultrasound imaging with outstanding performance.

# Styllish

Take Your Premium Performance Anywhere

SonoScape's S9 offers the highest standard of ergonomics and delivers you the latest technological innovations with highly-integrated chip sets, which enables excellent portability and flexibility. Incorporated an intelligent and style-changeable smart touch screen, S9 has set a new standard for ultrasound scanning, which will bring you unprecedented ease-of-use.