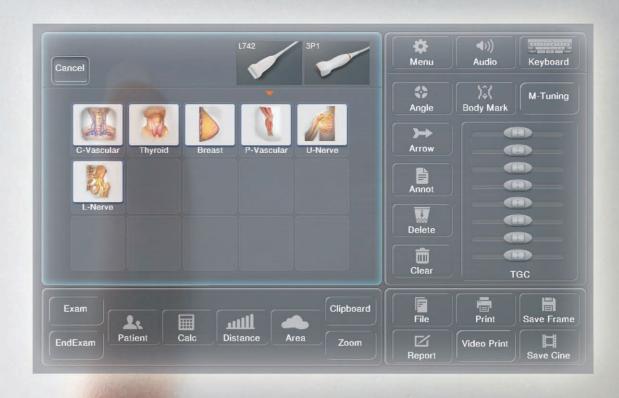

#### Perform Your Operation, Feel the Difference

SonoScape aims to design medical equipment which has incorporated state-of-the-art technologies combining with the optimal workflow. The full-sized touch panel of S9 surpasses the hardware limitation of the traditional keyboard, which enriches the possibility of easier operation.

Using S9, you will get faster operation on a variety of applications, including the most difficult diagnostic tasks. View these programs below, and be inspired to boost your productivity.

#### Intuitive Graphic Icon

Guides operators into the exam mode with a single touch

#### **Convenient Adjustment**

All parameters can be adjusted easily by pressing the smart touch screen

#### Virtual Alphabet Keyboard

Ensure patient information and doctor comments to be input in the easiest way

#### **Specific Application Packages**

Measurement items, body marks and annotations are classified in terms of different applications