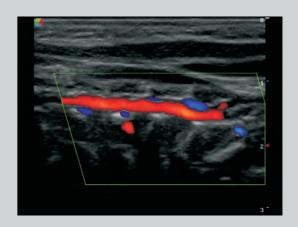

#### **High Density Probe**

S9 is equipped with high density phased array probe to meet the needs of both high frame rate and premium resolution in the cardiac imaging. Thanks to the high sensitivity of the color Doppler mapping of SonoScape, S9 provides accurate cardiac diagnosis beyond your imagination.