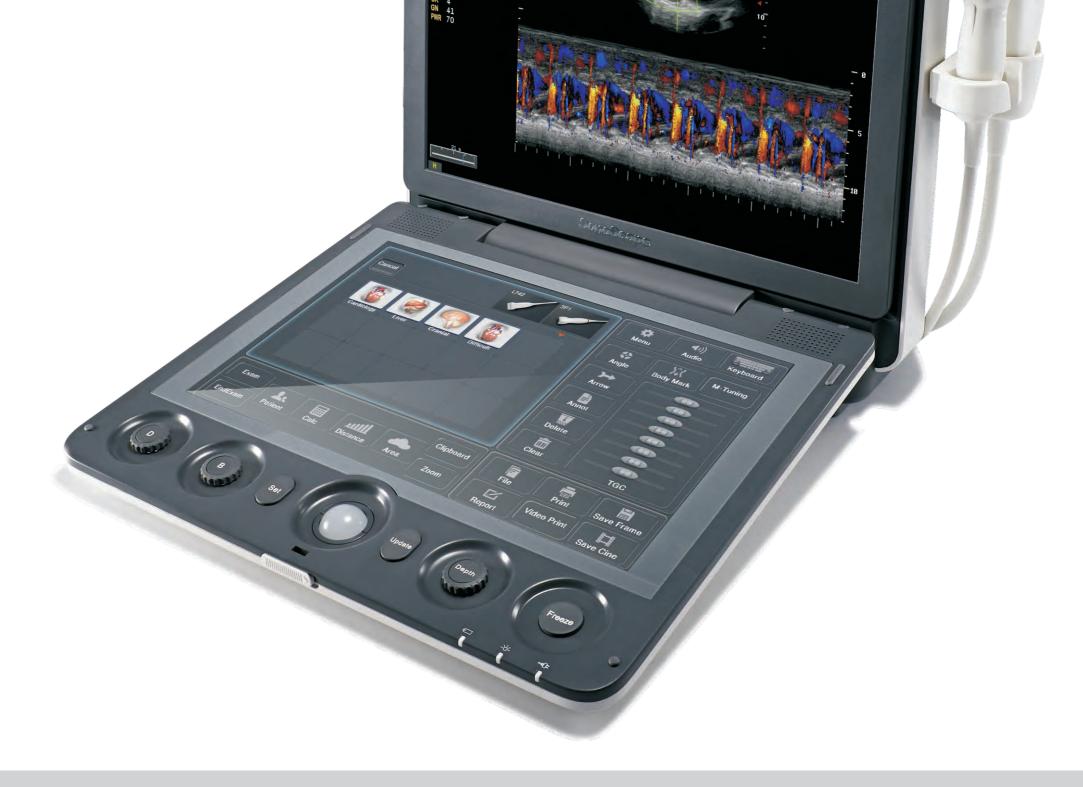

#### Perform Your Operation, Feel the Difference

SonoScape aims to design medical equipment which has incorporated state-of-the-art technologies combining with the optimal workflow. The full-sized touch panel of S9 surpasses the hardware limitation of the traditional keyboard, which enriches the possibility of easier operation.

Using S9, you will get faster operation on a variety of applications, including the most difficult diagnostic tasks. View these programs below, and be inspired to boost your productivity.

#### Intuitive Graphic Icon

Guides operators into the exam mode with a single touch

#### **Convenient Adjustment**

All parameters can be adjusted easily by pressing the smart touch screen

#### Virtual Alphabet Keyboard

Ensure patient information and doctor comments to be input in the easiest way

#### **Specific Application Packages**

Measurement items, body marks and annotations are classified in terms of different applications