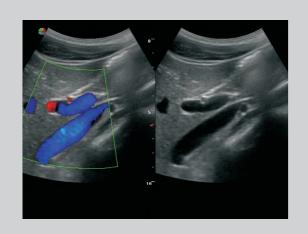

#### Real-time 3D (4D)

With increased physical channels and a new platform, the S9 offers both image quality and frame rates to meet a new standard of SonoScape S series. Thanks to high frame rate and advanced technologies, the 4D imaging of S9 delivers smooth movement of fetus and offer comprehensive 4D acquisition, data rendering, and post-processing functionality.