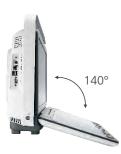

50° Foldable 15" LCD Display Graphical User Interface Touch Screen

140° Opening Angle Abundant Connection Interface

Stylish Trolley with Adjustable Height

Sturdy Suitcase in Low-pitched Luxurious Style