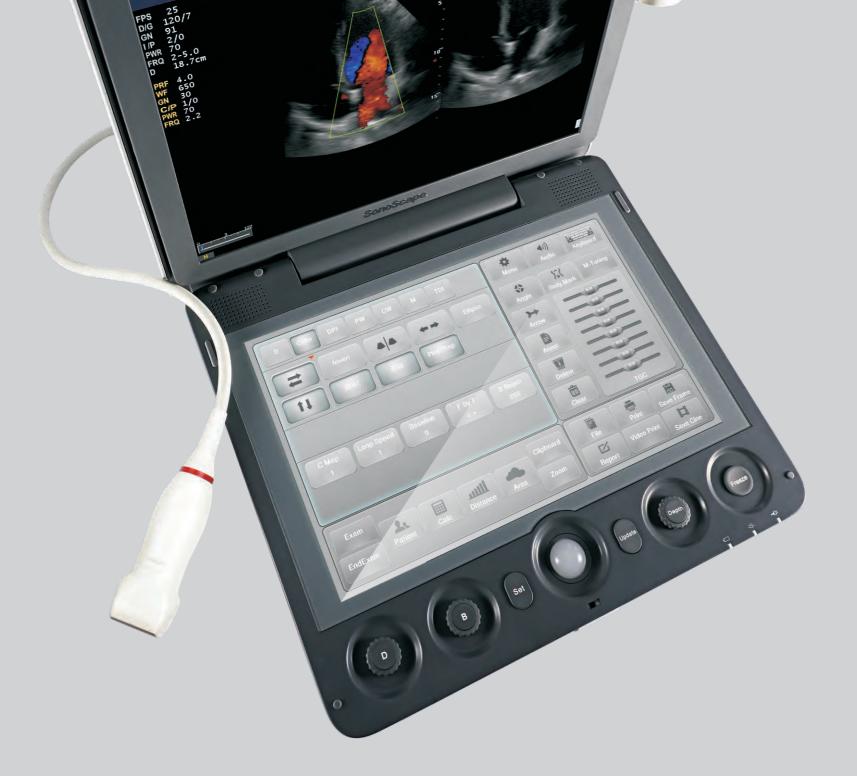

#### Perform Your Operation, Feel the Difference

SonoScape aims to design medical equipment which has incorporated state-of-the-art technologies combining with the optimal workflow. The full-sized touch panel of S9 surpasses the hardware limitation of the traditional keyboard, which enriches the possibility of easier operation.

Using S9, you will get faster operation on a variety of applications, including the most difficult diagnostic tasks. View these programs below, and be inspired to boost your productivity.

# Styllish

Take Your Premium Performance Anywhere

SonoScape's S9 offers the highest standard of ergonomics and delivers you the latest technological innovations with highly-integrated chip sets, which enables excellent portability and flexibility. Incorporated an intelligent and style-changeable smart touch screen, S9 has set a new standard for ultrasound scanning, which will bring you unprecedented ease-of-use.

50° Foldable 15" LCD Display Graphical User Interface Touch Screen

140° Opening Angle Abundant Connection Interface

Stylish Trolley with Adjustable Height

Sturdy Suitcase in Low-pitched Luxurious Style