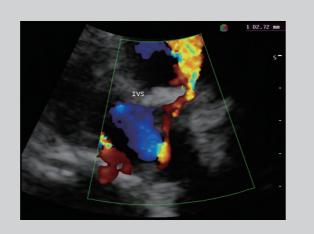

#### Real-time 3D (4D)

With increased physical channels and a new platform, the S9 offers both image quality and frame rates to meet a new standard of SonoScape S series. Thanks to high frame rate and advanced technologies, the 4D imaging of S9 delivers smooth movement of fetus and offer comprehensive 4D acquisition, data rendering, and post-processing functionality.

#### **High Density Probe**

S9 is equipped with high density phased array probe to meet the needs of both high frame rate and premium resolution in the cardiac imaging. Thanks to the high sensitivity of the color Doppler mapping of SonoScape, S9 provides accurate cardiac diagnosis beyond your imagination.