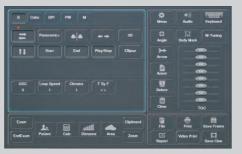

#### Intuitive Graphic Icon

Guides operators into the exam mode with a single touch

#### **Convenient Adjustment**

All parameters can be adjusted easily by pressing the smart touch screen

#### Virtual Alphabet Keyboard

Ensure patient information and doctor comments to be input in the easiest way

#### **Specific Application Packages**

Measurement items, body marks and annotations are classified in terms of different applications