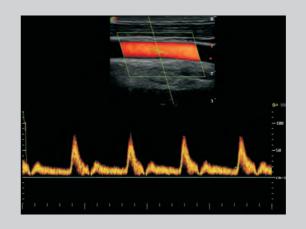

#### Stress Echo

Stress echo is the combination of 2D echocardiography with a physical or pharmacological stress, which can determine how the heart muscles respond to stress and mainly used to diagnose and evaluate coronary artery disease. S9 stress echo package with fully integrated and easily programmable interface can customize your needs and all features help deliver streamlined workflow for wall motion scoring and reporting.

#### **High Density Probe**

S9 is equipped with high density phased array probe to meet the needs of both high frame rate and premium resolution in the cardiac imaging. Thanks to the high sensitivity of the color Doppler mapping of SonoScape, S9 provides accurate cardiac diagnosis beyond your imagination.