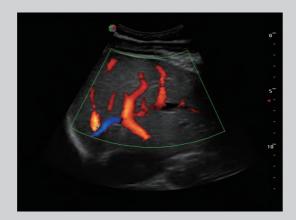

#### **High Density Probe**

S9 is equipped with high density phased array probe to meet the needs of both high frame rate and premium resolution in the cardiac imaging. Thanks to the high sensitivity of the color Doppler mapping of SonoScape, S9 provides accurate cardiac diagnosis beyond your imagination.