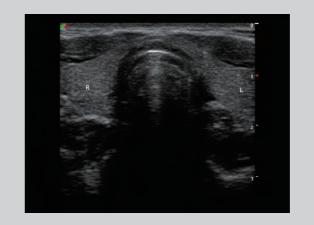

#### **Spatial Compound Imaging**

Spatial Compound Imaging utilizes several lines of sight for optimal contrast resolution, speckle reduction and border detection, with which S9 is ideal for superficial and abdominal imaging with better clarity and improved continuity of structures.