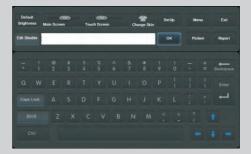

#### Virtual Alphabet Keyboard

Ensure patient information and doctor comments to be input in the easiest way