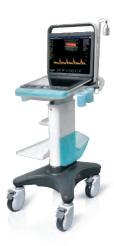

50° Foldable 15" LCD Display Graphical User Interface Touch Screen

140° Opening Angle Abundant Connection Interface

Stylish Trolley with Adjustable Height

Sturdy Suitcase in Low-pitched Luxurious Style