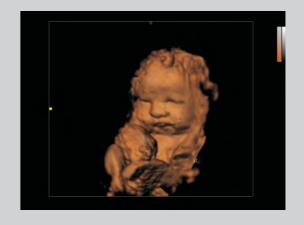

#### Real-time 3D (4D)

With increased physical channels and a new platform, the S9 offers both image quality and frame rates to meet a new standard of SonoScape S series. Thanks to high frame rate and advanced technologies, the 4D imaging of S9 delivers smooth movement of fetus and offer comprehensive 4D acquisition, data rendering, and post-processing functionality.