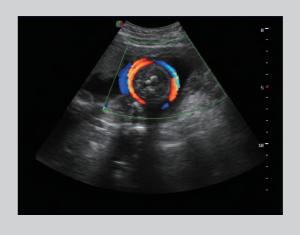

#### **High Density Probe**

S9 is equipped with high density phased array probe to meet the needs of both high frame rate and premium resolution in the cardiac imaging. Thanks to the high sensitivity of the color Doppler mapping of SonoScape, S9 provides accurate cardiac diagnosis beyond your imagination.