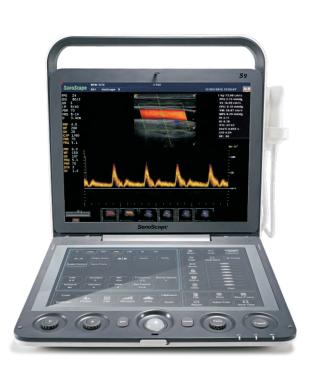

# Styllish

Take Your Premium Performance Anywhere

SonoScape's S9 offers the highest standard of ergonomics and delivers you the latest technological innovations with highly-integrated chip sets, which enables excellent portability and flexibility. Incorporated an intelligent and style-changeable smart touch screen, S9 has set a new standard for ultrasound scanning, which will bring you unprecedented ease-of-use.

50° Foldable 15" LCD Display Graphical User Interface Touch Screen

140° Opening Angle Abundant Connection Interface

Stylish Trolley with Adjustable Height

Sturdy Suitcase in Low-pitched Luxurious Style