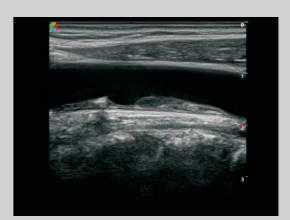

#### **Spatial Compound Imaging**

Spatial Compound Imaging utilizes several lines of sight for optimal contrast resolution, speckle reduction and border detection, with which S9 is ideal for superficial and abdominal imaging with better clarity and improved continuity of structures.

#### Pulse Inversion Harmonic Imaging

The harmonic signals are fully preserved without degradation of the acoustic information, which makes it possible for S9 to image high-level details and improve contrast resolution by reducing noise and clutter in the visualization of subtle lesions, small parts, vascular and so on.